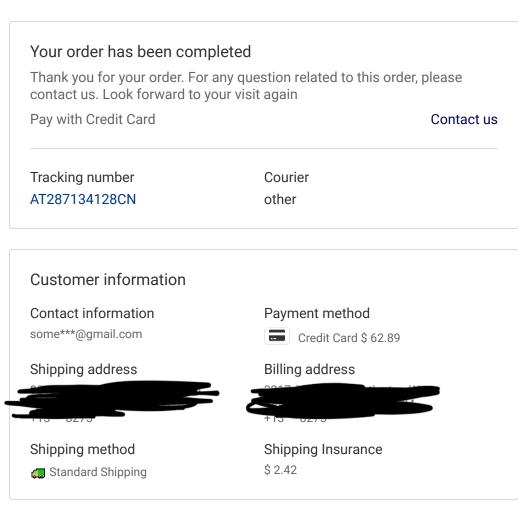

## Order : singulize240116010151393

| 1<br>Jac the su    | Love Like Jesus Sweatshirt<br>L·Heather Mauve               | \$2.00  |
|--------------------|-------------------------------------------------------------|---------|
| MADE TO            | Embroidered Made To Worship<br>Sweatshirt<br>L·Heather Grey | \$5.00  |
|                    | Love Never Fails - Plaid Sweatshirt<br>L·Heather Charcoal   | \$4.00  |
|                    | Pray On It Sweatshirt<br>L·Vintage Camo                     | \$4.00  |
|                    | Love Like Jesus Tumbler 20oz<br>20oz                        | \$7.00  |
|                    | Simply Blessed 3/4 Sleeve V-Neck                            | \$3.39  |
| Subtotal           |                                                             | \$60.47 |
| Shipping Insurance |                                                             | \$2.42  |
| Shipping           |                                                             | Free    |
| Total              | USD                                                         | .89     |